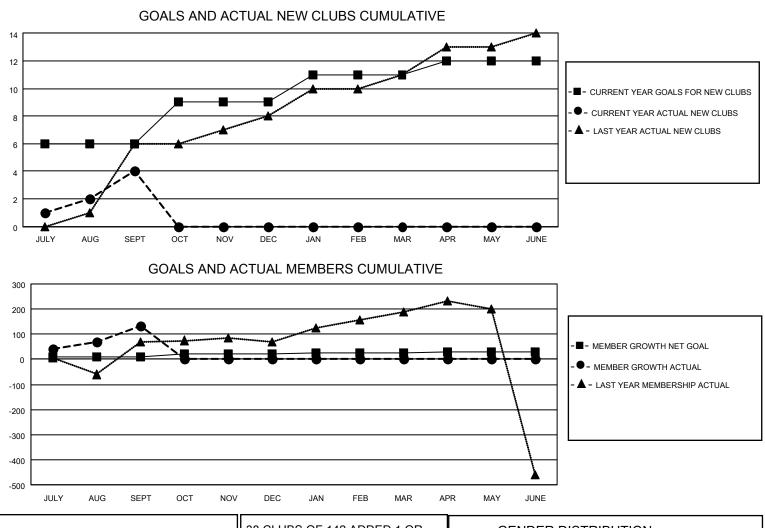

## LOCATION REP OF BANGLADESH

District 315A1

Results as of: 9/30/2022

| Clubs                 |               |           |               | Members               |                        |                         |                                                    |
|-----------------------|---------------|-----------|---------------|-----------------------|------------------------|-------------------------|----------------------------------------------------|
| RESULTS FOR 2022-2023 |               |           |               | RESULTS FOR 2022-2023 |                        |                         |                                                    |
| QUARTER               | NEW CLUB GOAL | NEW CLUBS | DROPPED CLUBS | QUARTER               | BER GROWTH NET<br>GOAL | MEMBER GROWTH<br>ACTUAL | DROPPED<br>MEMBERS ACTUAL<br>(including transfers) |
| JULY/AUG/SEPT         | 6             | 4         | 0             | JULY/AUG/SEPT         | 10                     | 169                     | 30                                                 |
| OCT/NOV/DEC           | 3             | 0         | 0             | OCT/NOV/DEC           | 10                     | 0                       | 0                                                  |
| JAN/FEB/MAR           | 2             | 0         | 0             | JAN/FEB/MAR           | 5                      | 0                       | 0                                                  |
| APR/MAY/JUNE          | 1             | 0         | 0             | APR/MAY/JUNE          | 5                      | 0                       | 0                                                  |